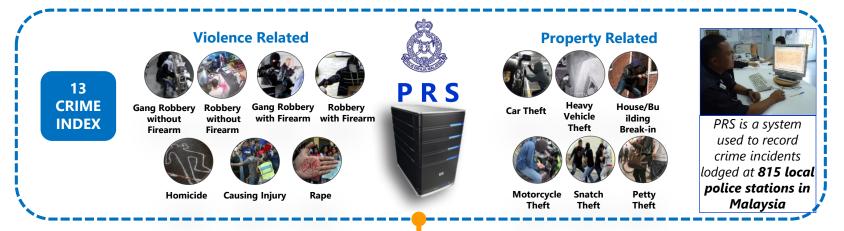

## Safe City Monitoring System (SCMS)

Integration with Police Reporting System (PRS)