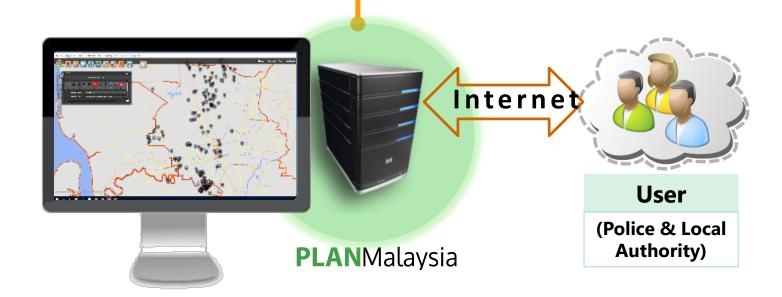

## Safe City Monitoring System (SCMS)

Integration with Police Reporting System (PRS)