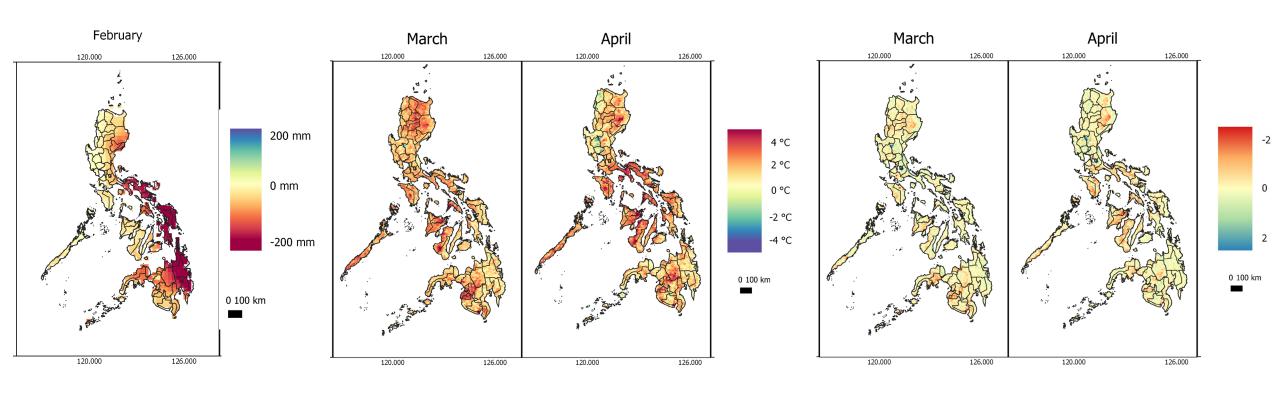

## Agricultural Drought Indicator

**Precipitation Anomaly** 

**Temperature Anomaly** 

**NDVI** Anomaly

#### DROUGHT INDICES MAPS: SPI-3

- Agricultural drought peak during March/April
- Drought signals starts in areas with climate type 1 and 3, with pronounced dry season