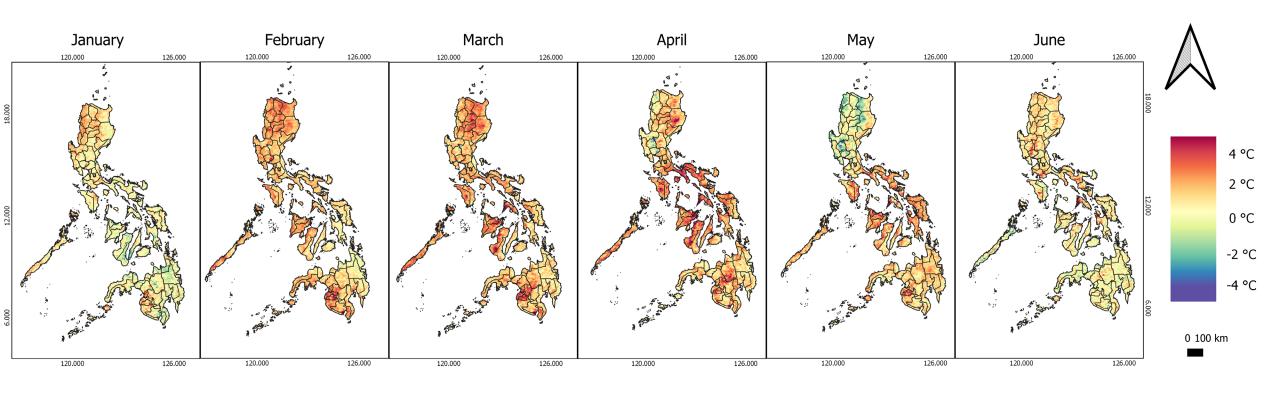

|                         | Temperature Vegetation Dryness Index         | TVDI                                 | $TVDI = \frac{T_S - T_{S_{min}}}{a + bNDVI - T_{S_{min}}}$ | MODIS            | 5 km       |
|                                                               | Rainfall-based          | Standardized Precipitation Index-3           | SPI-3                                | $SPI = \frac{RF - \overline{RF}}{\sigma_{RF}}$             | TRMM             | 25 km      |

From the several choices, there is a need to understand how each index represents drought in the Philippines



## The Philippine Climate

## Rainfall Climatology from TRMM and rain gauges



## Temperature Climatology from MODIS





## Drought Driver: Precipitation Anomaly



## Drought Driver: Temperature Anomaly



Introduction

## Agricultural Drought Indicator



**Precipitation Anomaly** 

**Temperature Anomaly** 

**NDVI** Anomaly

## SPI-1 and SPI-3: Historical Perspective





#### DROUGHT INDICES MAPS: SPI-1



Meteorological drought peak during February



#### DROUGHT INDICES MAPS: SPI-3



- Agricultural drought peak during March/April
- Drought signals starts in areas with climate type 1 and 3, with pronounced dry season



#### DROUGHT INDICES MAPS: SVTR



- Drought signals started in the west then became widespread around March to April
- Follows the climate type-based drought pattern of SPI-3

#### DROUGHT INDICES MAPS: VHI



- Drought signals started in the eastern part of the country
- Drought peak observed during March

#### DROUGHT INDICES MAPS: TVDI



- Drought signals were co