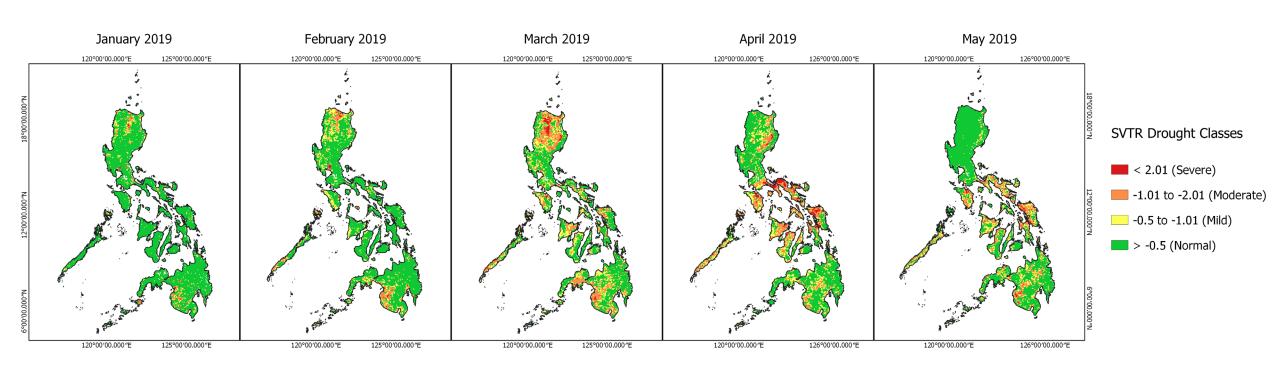

#### DROUGHT INDICES MAPS: SVTR

- Drought signals started in the west then became widespread around March to April
- Follows the climate type-based drought pattern of SPI-3