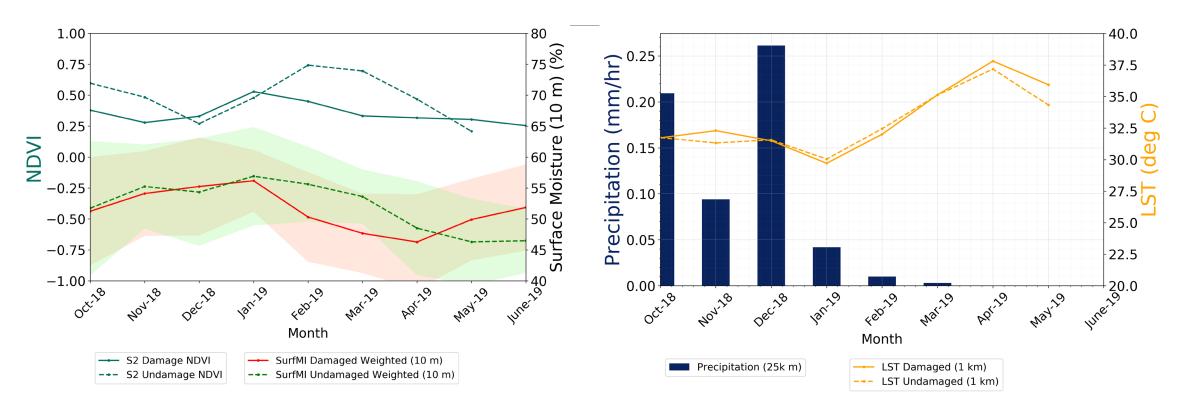

#### **AGRICULTURAL DAMAGE:**

Damage to crops due to low levels of soil moisture

### Soil moisture derived SMAP observations

#### DROUGHT INDEX AND SOIL MOISTURE CORRELATION