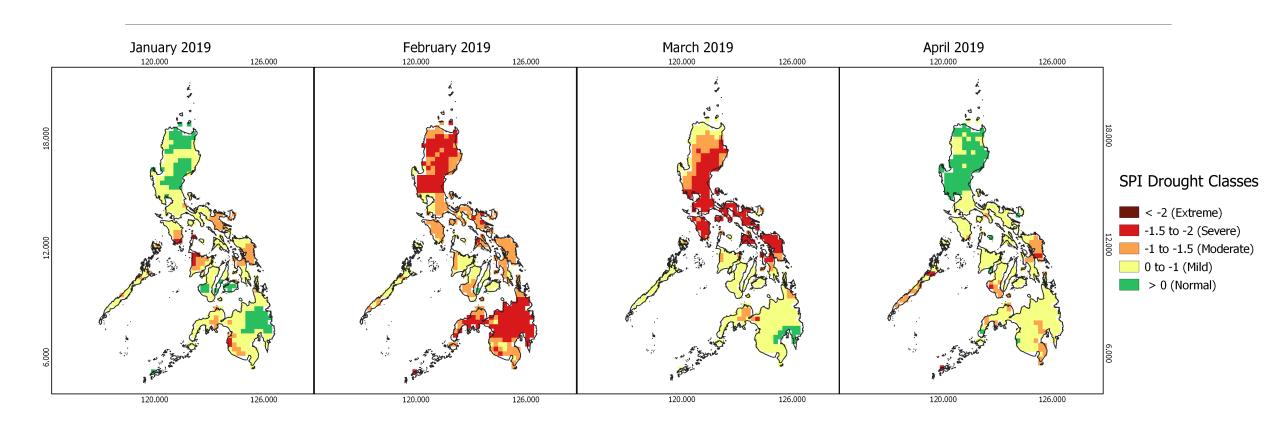

|
|                                                               | Rainfall-based          | Standardized Precipitation Index-3           | SPI-3                                | $SPI = \frac{RF - \overline{RF}}{\sigma_{RF}}$             | TRMM             | 25 km      |

From the several choices, there is a need to understand how each index represents drought in the Philippines



## The Philippine Climate

## Rainfall Climatology from TRMM and rain gauges



## Temperature Climatology from MODIS





## Drought Driver: Precipitation Anomaly



## Drought Driver: Temperature Anomaly



Introduction

## Agricultural Drought Indicator



**Precipitation Anomaly** 

**Temperature Anomaly** 

**NDVI** Anomaly

## SPI-1 and SPI-3: Historical Perspective





#### DROUGHT INDICES MAPS: SPI-1



Meteorological drought peak during February



#### DROUGHT INDICES MAPS: SPI-3



- Agricultural drought peak during March/April
- Drought signals starts in areas with climate type 1 and 3, with pronounced dry season



#### DROUGHT INDICES MAPS: SVTR



- Drought signals started in the west then became widespread around March to April
- Follows the climate type-based drought pattern of SPI-3

#### DROUGHT INDICES MAPS: VHI



- Drought signals started in the eastern part of the country
- Drought peak observed during March

#### DROUGHT INDICES MAPS: TVDI



- Drought signals were consistent in the western part of the country
- Drought peak observed during May



### DROUGHT INDICES MAPS

#### Months of drought peak



Introduction

Objectives

Methodology

**Results and Discussion**