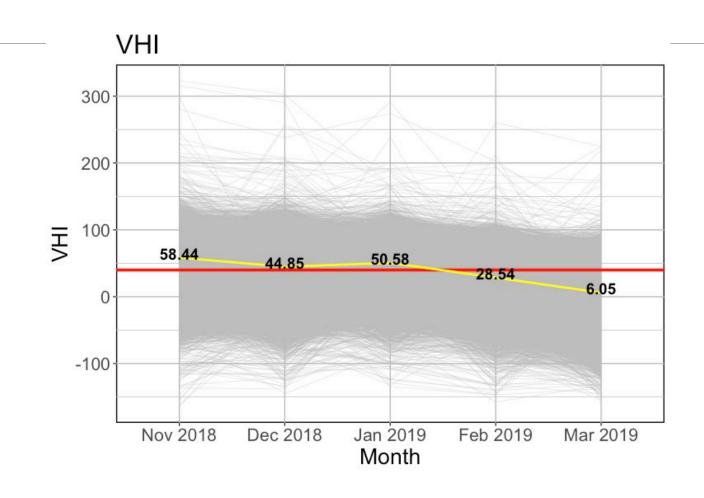

#### DROUGHT INDICES MAPS: VHI

- Drought signals started in the eastern part of the country
- Drought peak observed during March

#### Months of drought peak

Introduction

Objectives

Methodology

**Results and Discussion** 

Conclusion 18