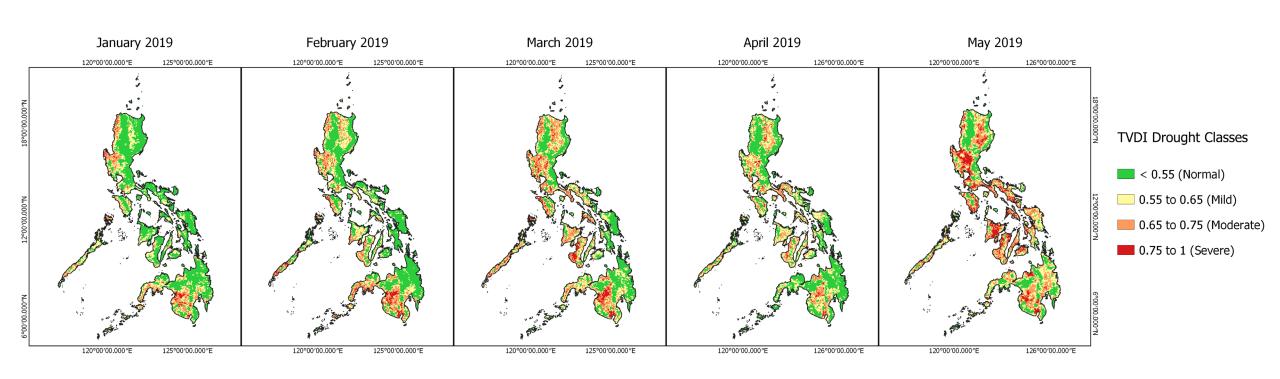

#### DROUGHT INDICES MAPS: TVDI

- Drought signals were consistent in the western part of the country
- Drought peak observed during May