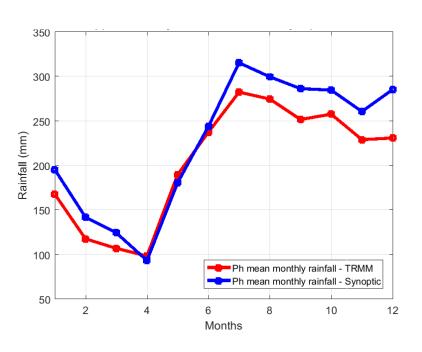

| 5 km             |            |
|                                                               |                         | Temperature Vegetation Dryness Index         | TVDI                                 | $TVDI = \frac{T_S - T_{S_{min}}}{a + bNDVI - T_{S_{min}}}$ | MODIS            | 5 km       |
|                                                               | Rainfall-based          | Standardized Precipitation Index-3           | SPI-3                                | $SPI = \frac{RF - \overline{RF}}{\sigma_{RF}}$             | TRMM             | 25 km      |

From the several choices, there is a need to understand how each index represents drought in the Philippines



## The Philippine Climate

## Rainfall Climatology from TRMM and rain gauges



## Temperature Climatology from MODIS





## Drought Driver: Precipitation Anomaly



## Drought Driver: Temperature Anomaly



Introduction

## Agricultural Drought Indicator



**Precipitation Anomaly** 

**Temperature Anomaly** 

**NDVI** Anomaly

## SPI-1 and SPI-3: Historical Perspective





#### DROUGHT INDICES MAPS: SPI-1



Meteorological drought peak during February



#### DROUGHT INDICES MAPS: SPI-3



- Agricultural drought peak during March/April
- Drought signals starts in areas with climate type 1 and 3, with pronounced dry season



#### DROUGHT INDICES MAPS: SVTR



- Drought signals started in the west then became widespread around March to April
- Follows the climate type-based drought pattern of SPI-3

#### DROUGHT INDICES MAPS: VHI



- Drought signals started in t