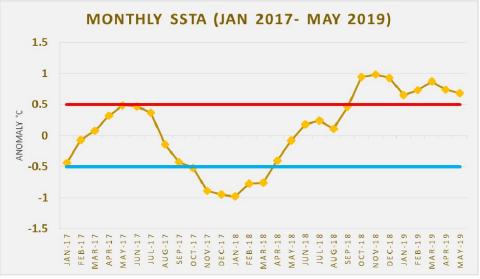

#### **Oceanic Indicator**

Extended Reconstructed Sea Surface Temperature (ERSST)

Data Source: Climate Prediction Center (CPC)