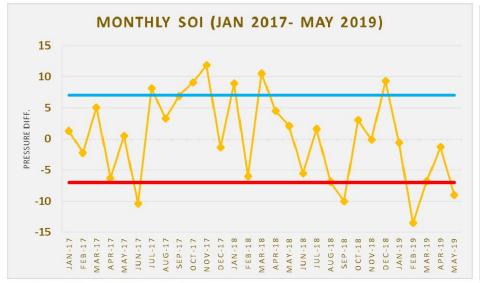

#### **Atmospheric Indicator**

Southern Oscillation Index

Data Source: Bureau of Meteorology (BOM)