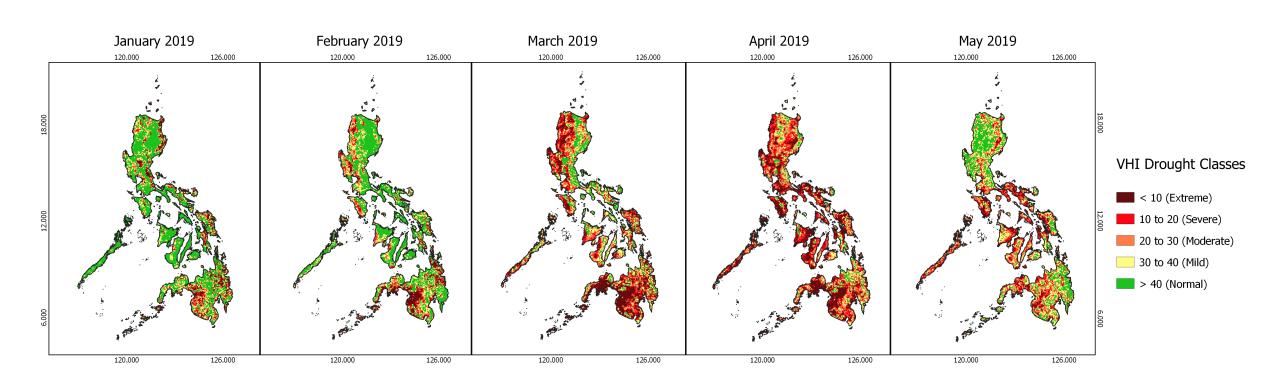

#### DROUGHT INDICES MAPS: VHI

- Drought signals started in the eastern part of the country
- Drought peak observed during March