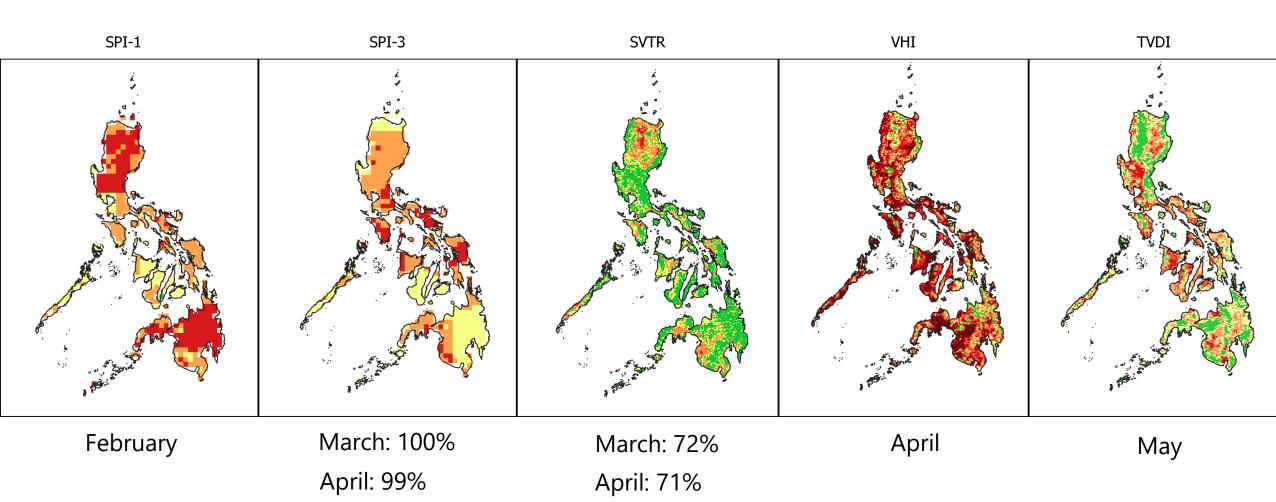

#### DROUGHT INDICES MAPS: SPI-1

Meteorological drought peak during February

#### DROUGHT INDICES MAPS: SPI-3

- Agricultural drought peak during March/April
- Drought signals starts in areas with climate type 1 and 3, with pronounced dry season

#### DROUGHT INDICES MAPS: SVTR

- Drought signals started in the west then became widespread around March to April
- Follows the climate type-based drought pattern of SPI-3

#### DROUGHT INDICES MAPS: VHI

- Drought signals started in the eastern part of the country
- Drought peak observed during March

#### DROUGHT INDICES MAPS: TVDI

- Drought signals were consistent in the western part of the country
- Drought peak observed during May

### DROUGHT INDICES MAPS

#### Months of drought peak

Introduction

Objectives

Methodology

**Results and Discussion** 

Conclusion 18