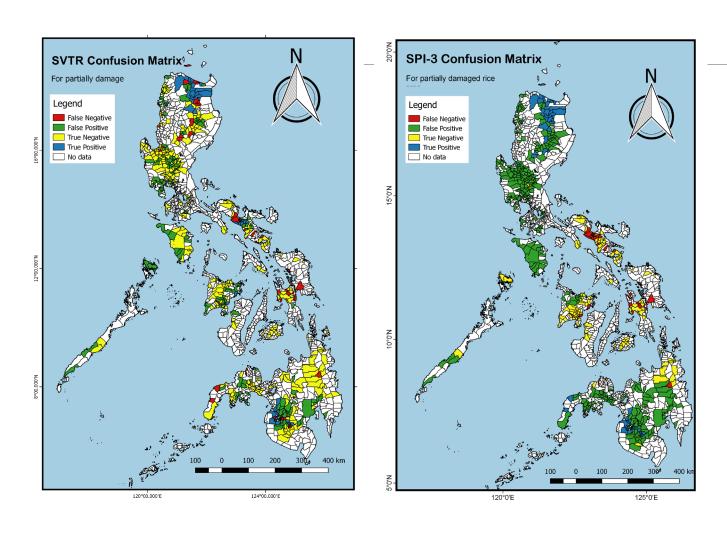

| 608.6               |                                    | The state of the s |               |               |                                        |                         |                         |            | ,,000.00                | 1,271.65      |          | 25,433,000.00 | 25,600,6              |

Data from Municipal Agriculture Officer - Mamburao, Occidental Mindoro

Data from DA-FAO

#### CROP DAMAGE ASSESSMENT



Ongoing collaborative work with DA-FAO, PHILRICE, and DOST-**ASTI** 

### VALIDATION OF DROUGHT-AFFECTED AREA

#### Case study in Mamburao, Occidental Mindoro, Philippines





#### VALIDATION OF DROUGHT-AFFECTED AREA

Spatiotemporal dynamics of precipitation, soil moisture, temperature, and vegetation



NDVI and soil moisture

Precipitation and Land Surface Temperature



### VALIDATION OF DROUGHT-AFFECTED AREA





#### Conclusion

#### **DROUGHT PROGRESSION:**

✓ Agricultural drought indices were congruent in terms of drought progression except for TVDI, while one-month lag was observed when using meteorological drought

#### **DROUGHT VERIFICATION:**

Drought indices are weakly correlated with satellite soil moisture

#### DROUGHT DAMAGE ASSESSMENT:

- Drought drivers agree with rep