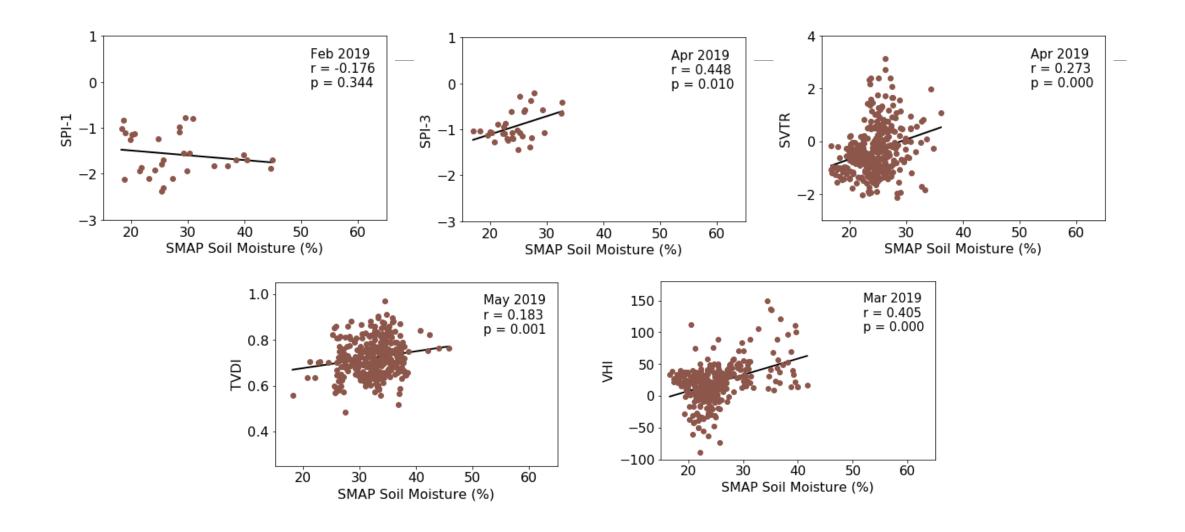

S MAPS: SVTR



- Drought signals started in the west then became widespread around March to April
- Follows the climate type-based drought pattern of SPI-3

#### DROUGHT INDICES MAPS: VHI



- Drought signals started in the eastern part of the country
- Drought peak observed during March

#### DROUGHT INDICES MAPS: TVDI



- Drought signals were consistent in the western part of the country
- Drought peak observed during May



### DROUGHT INDICES MAPS

#### Months of drought peak



Introduction

Objectives

Methodology

**Results and Discussion** 

Conclusion 18



#### TIME SERIES OF DROUGHT INDICES



Overall pattern showed increasing number of affected land area from January up to May

### Soil moisture derived SMAP observations





#### DROUGHT INDEX AND SOIL MOISTURE CORRELATION



### DROUGHT IMPACT ASSESSMENT

|                   |                    |