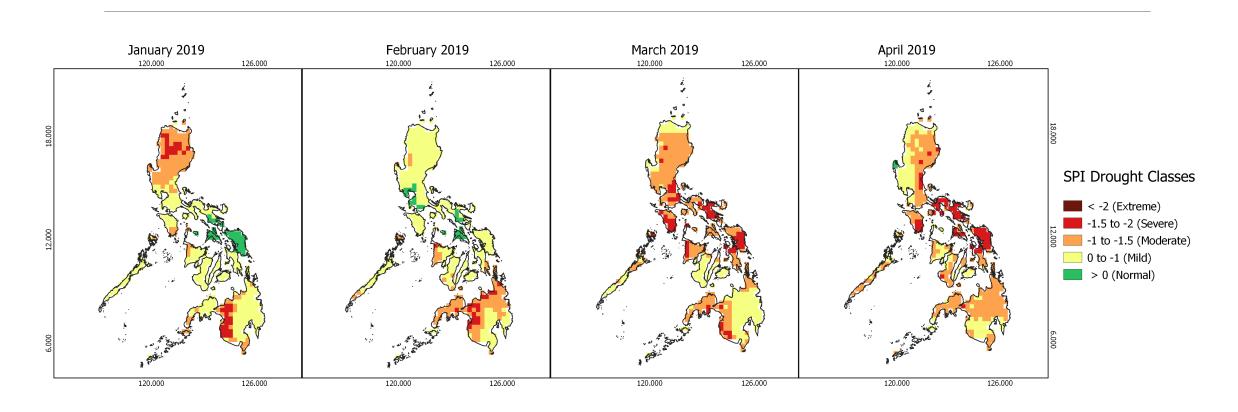

#### DROUGHT INDICES MAPS: SPI-3

- Agricultural drought peak during March/April
- Drought signals starts in areas with climate type 1 and 3, with pronounced dry season