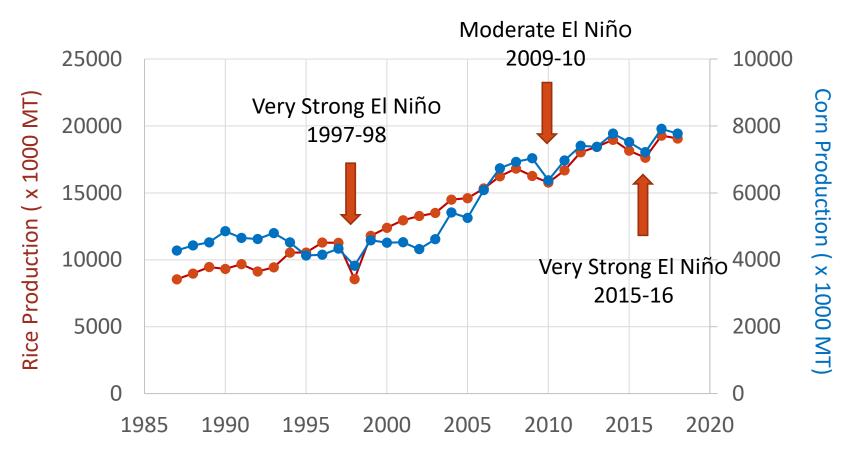

## El Niño Impacts on Crop Production

Data Source: Philippine Statistics Authority