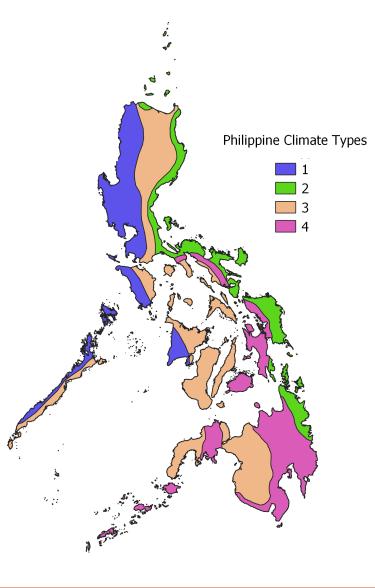

|            |
|                                                               |                         | Temperature Vegetation Dryness Index         | TVDI                                 | $TVDI = \frac{T_S - T_{S_{min}}}{a + bNDVI - T_{S_{min}}}$ | MODIS            | 5 km       |
|                                                               | Rainfall-based          | Standardized Precipitation Index-3           | SPI-3                                | $SPI = \frac{RF - \overline{RF}}{\sigma_{RF}}$             | TRMM             | 25 km      |

From the several choices, there is a need to understand how each index represents drought in the Philippines



## The Philippine Climate

## Rainfall Climatology from TRMM and rain gauges



## Temperature Climatology from MODIS





## Drought Driver: Precipitation Anomaly



## Drought Driver: Temperature Anomaly



Introduction

## Agricultural Drought Indicator



**Precipitation Anomaly** 

**Temperature Anomaly** 

**NDVI** Anomaly

## SPI-1 and SPI-3: Historical Perspective





#### DROUGHT INDICES MAPS: SPI-1



Meteorological drought peak during February



#### DROUGHT INDICES MAPS: SPI-3



- Agricultural drought peak during March/April
- Drought signals starts in areas with climate type 1 and 3, with pronounced dry season



#### DROUGHT INDICES MAPS: SVTR



- Drought signals started in the west then became widespread around March to April
- Follows the climate type-based drought pattern of SPI-3

#### DROUGHT INDICES MAPS: VHI



- Drought signals started in the eastern part of the country
- Drought pe