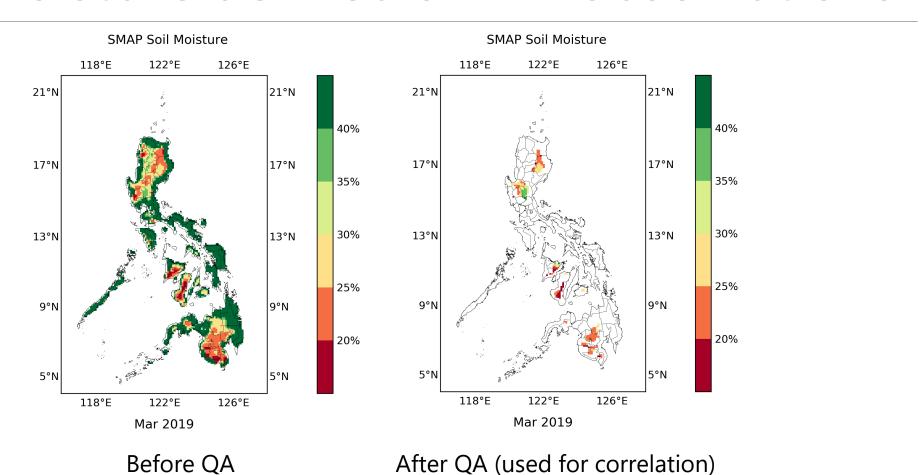

d 3, with pronounced dry season



#### DROUGHT INDICES MAPS: SVTR



- Drought signals started in the west then became widespread around March to April
- Follows the climate type-based drought pattern of SPI-3

#### DROUGHT INDICES MAPS: VHI



- Drought signals started in the eastern part of the country
- Drought peak observed during March

#### DROUGHT INDICES MAPS: TVDI



- Drought signals were consistent in the western part of the country
- Drought peak observed during May



### DROUGHT INDICES MAPS

#### Months of drought peak



Introduction

Objectives

Methodology

**Results and Discussion** 

Conclusion 18



#### TIME SERIES OF DROUGHT INDICES



Overall pattern showed increasing number of affected land area from January up to May

### Soil moisture derived SMAP observations





#### DROUGHT INDEX AND SOIL MOISTURE CORRELATION



### DROUGHT IMPACT ASSESSMENT

|                   |                    |