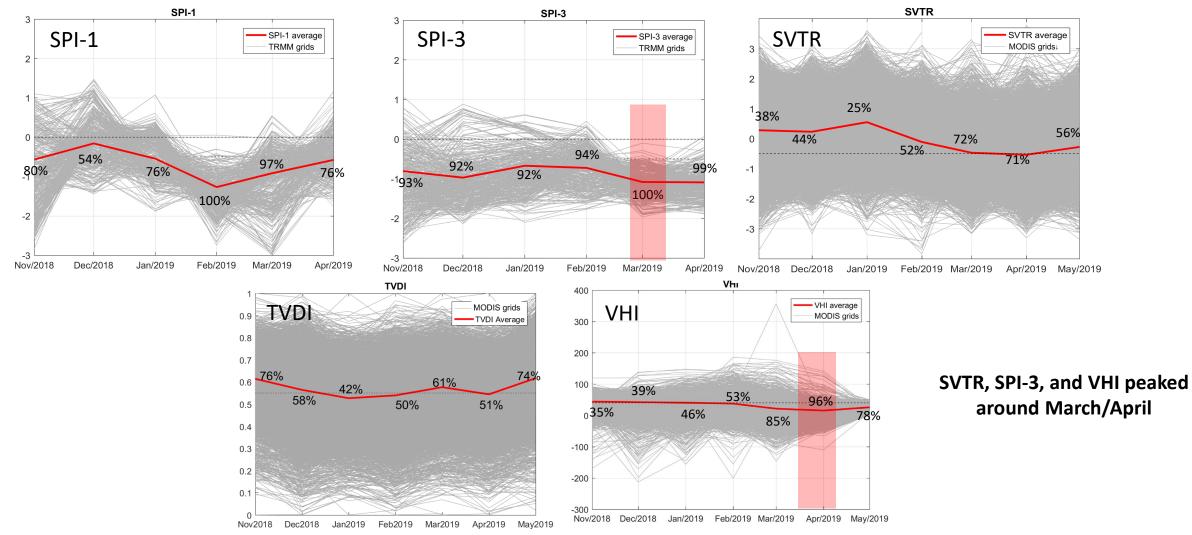

## SPI-1 and SPI-3: Historical Perspective

#### TIME SERIES OF DROUGHT INDICES

Overall pattern showed increasing number of affected land area from January up to May