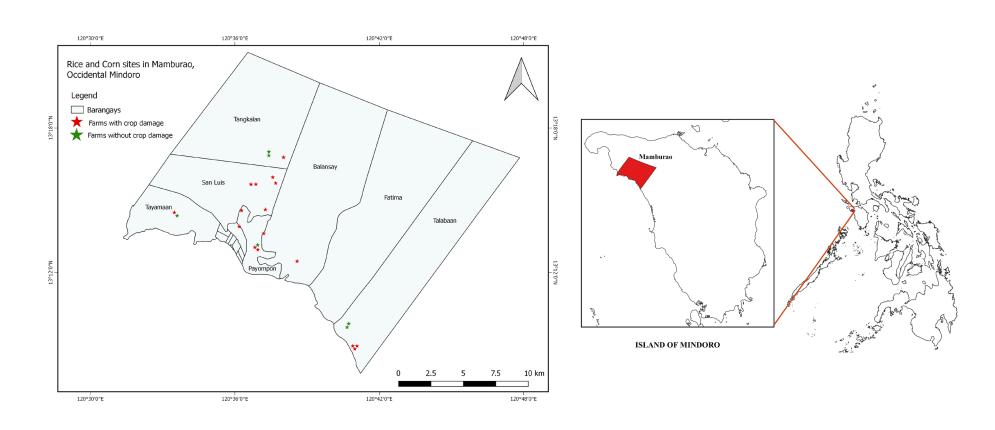

| 608.6               |                                    | The state of the s |               |               |                                        |                         |                         |            | ,,000.00                | 1,271.65      |          | 25,433,000.00 | 25,600,6              |

Data from Municipal Agriculture Officer - Mamburao, Occidental Mindoro

Data from DA-FAO

#### CROP DAMAGE ASSESSMENT



Ongoing collaborative work with DA-FAO, PHILRICE, and DOST-**ASTI** 

### VALIDATION OF DROUGHT-AFFECTED AREA

#### Case study in Mamburao, Occidental Mindoro, Philippines





#### VALIDATION OF DROUGHT-AFFECTED AREA

Spatiotemporal dynamics of precipitation, soil moisture, temperature, and vegetation



NDVI and soil moisture

Precipitation and Land Surface Temperature



### VALIDATION OF DROUGHT-AFFECTED AREA





#### Conclusion

#### **DROUGHT PROGRESSION:**

✓ Agricultural drought indices were congruent in terms of drought progression except for TVDI, while one-month lag was observed when using meteorological drought

#### **DROUGHT VERIFICATION:**

Drought indices are weakly correlated with satellite soil moisture

#### DROUGHT DAMAGE ASSESSMENT:

- Drought drivers agree with reported damaged area
- VHI successfully represents drought affected area

A combination of drought indices could provide a more robust metric in characterizing drought

### Next