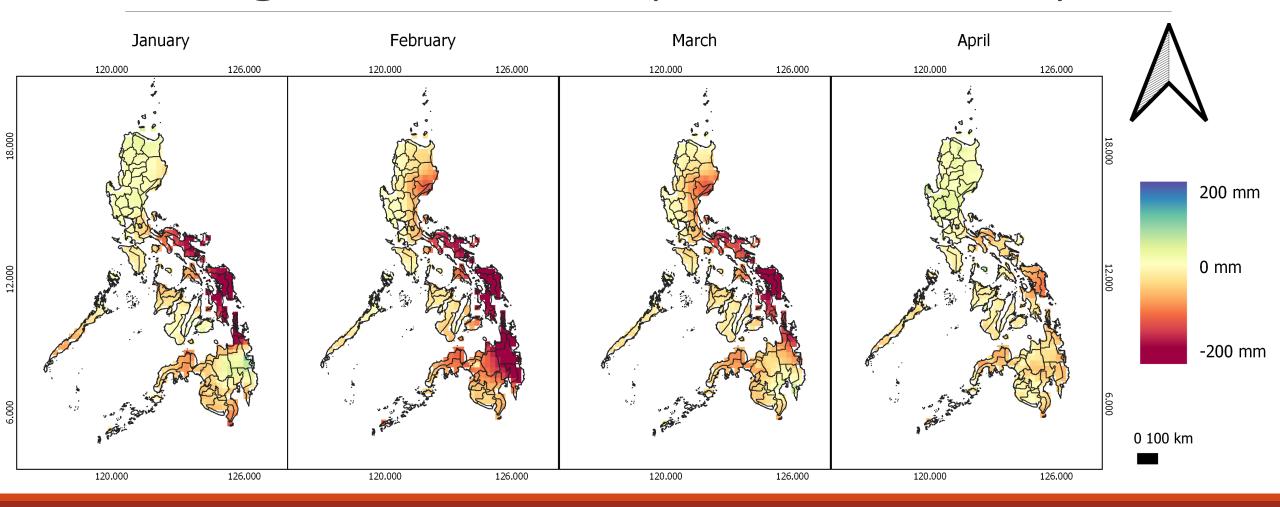

## Drought Driver: Precipitation Anomaly

#### DROUGHT INDICES MAPS: SPI-1

Meteorological drought peak during February