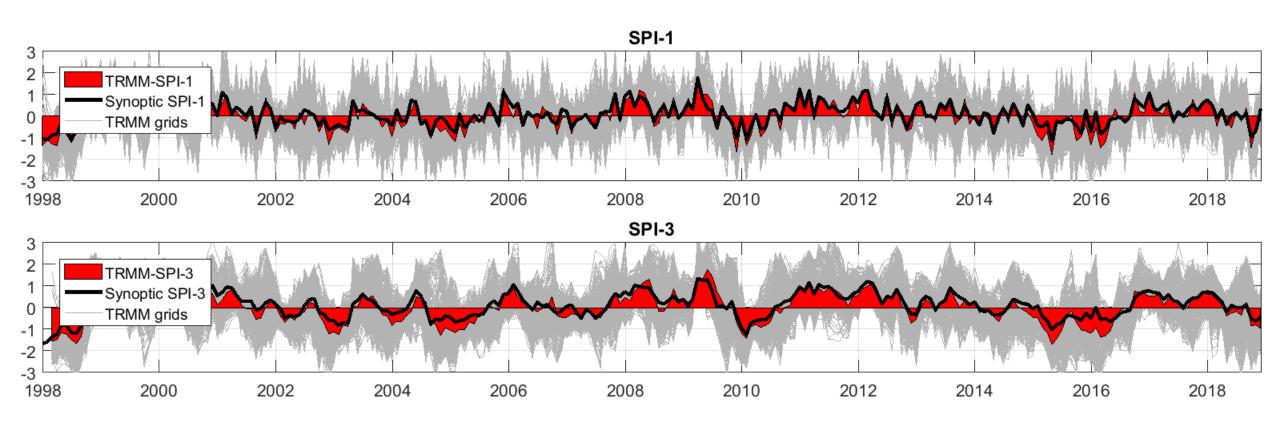

n}}}$ | MODIS            | 5 km       |
|                                                               | Rainfall-based          | Standardized Precipitation Index-3           | SPI-3                                | $SPI = \frac{RF - \overline{RF}}{\sigma_{RF}}$             | TRMM             | 25 km      |

From the several choices, there is a need to understand how each index represents drought in the Philippines



## The Philippine Climate

## Rainfall Climatology from TRMM and rain gauges



## Temperature Climatology from MODIS





## Drought Driver: Precipitation Anomaly



## Drought Driver: Temperature Anomaly



Introduction

## Agricultural Drought Indicator



**Precipitation Anomaly** 

**Temperature Anomaly** 

**NDVI** Anomaly

## SPI-1 and SPI-3: Historical Perspective





#### DROUGHT INDICES MAPS: SPI-1



Meteorological drought peak during February



#### DROUGHT INDICES MAPS: SPI-3



- Agricultural drought peak during March/April
- Drought signals starts in areas with climate type 1 and 3, with pronounced dry season



#### DROUGHT INDICES MAPS: SVTR



- Drought signals started in the west then became widespread around March to April
- Follows the climate type-based drought pattern of SPI-3

#### DROUGHT INDICES MAPS: VHI



- Drought signals started in the eastern part of the country
- Drought peak observed during March

#### DROUGHT INDICES MAPS: TVDI



- Drought signals were consistent in the western part of the country
- Drought peak observed during May



### DROUGHT INDICES MAPS

#### Months of drought peak



Introduction

Objectives

Meth