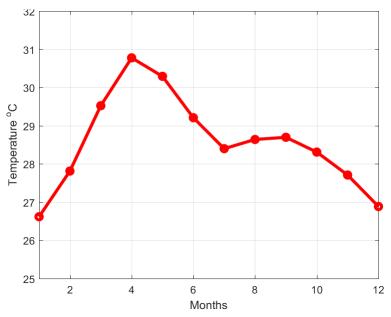

|            |
|                                                               |                         | Temperature Vegetation Dryness Index         | TVDI                                 | $TVDI = \frac{T_S - T_{S_{min}}}{a + bNDVI - T_{S_{min}}}$ | MODIS            | 5 km       |
|                                                               | Rainfall-based          | Standardized Precipitation Index-3           | SPI-3                                | $SPI = \frac{RF - \overline{RF}}{\sigma_{RF}}$             | TRMM             | 25 km      |

From the several choices, there is a need to understand how each index represents drought in the Philippines



## The Philippine Climate

## Rainfall Climatology from TRMM and rain gauges



## Temperature Climatology from MODIS





## Drought Driver: Precipitation Anomaly



## Drought Driver: Temperature Anomaly



Introduction

## Agricultural Drought Indicator



**Precipitation Anomaly** 

**Temperature Anomaly** 

**NDVI** Anomaly

## SPI-1 and SPI-3: Historical Perspective





#### DROUGHT INDICES MAPS: SPI-1



Meteorological drought peak during February



#### DROUGHT INDICES MAPS: SPI-3



- Agricultural drought peak during March/April
- Drought signals starts in areas with climate type 1 and 3, with pronounced dry season



#### DROUGHT INDICES MAPS: SVTR



- Drought signals started in the west then became widespread around March to April
- Follows the climate type-based drought pattern of SPI-3

#### DROUGHT INDICES MAPS: VHI



- Drought signals started in the eastern part of the country
- Drought